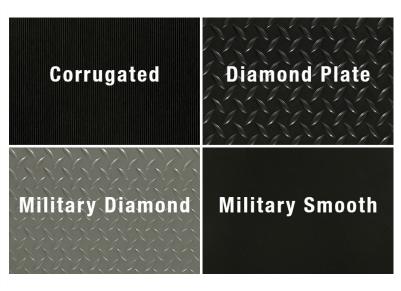

## **Corrugated & Diamond Plate Switchboard**

- Designed to protect workers from electrical shock by insulating against high voltage
- Type II, Class 2 (meets additional testing for flame, oil, and ozone resistance)
- Conforms to ASTM D-178-01 testing
- Tested dielectric strength is 30,000 volts
- Maximum use voltage is 17,000 volts
- 1/4", non-conductive

## **Military Diamond Switchboard**

- Designed to protect workers in high voltage areas
- Meets strict military specification standard MIL-DTL15562G
- Type III PVC runner
- Dielectric strength: the floor covering shall not fail at less than 30,000 volts when tested as specified - MIL-DTL15562G
- 3/16", non-conductive

## Military Smooth Switchboard

- Designed to protect workers in high voltage areas
- Meets strict military specification standard MIL-DTL15562G
- Type II PVC runner
- Dielectric strength: the floor covering shall not fail at less than 30,000 volts when tested as specified - MIL-DTL15562G
- 1/8", non-conductive