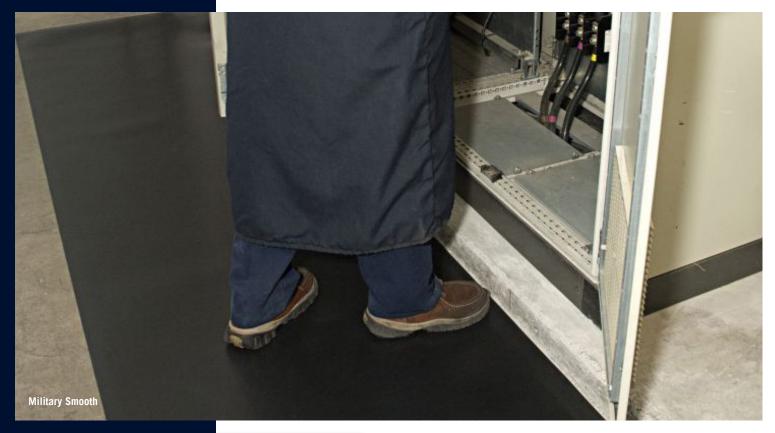

## Military Smooth Switchboard

- Designed to protect workers in high voltage areas
- Meets strict military specification standard MIL-DTL15562G
- Type II PVC runner
- Dielectric strength: the floor covering shall not fail at less than 30,000 volts when tested as specified - MIL-DTL15562G
- 1/8", non-conductive